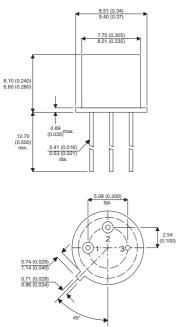

Dimensions in mm (inches).

2N5333

Bipolar PNP Device in a Hermetically sealed TO39 Metal Package.

**Bipolar PNP Device.** 

$$V_{CEO} = 80V$$

 $I_c = 2A$ 

All Semelab hermetically sealed products can be processed in accordance with the requirements of BS, CECC and JAN, JANTX, JANTXV and JANS specifications

## TO39 (TO205AD) PINOUTS

2 - Base

1 – Emitter

3 – Collector

| Parameter                 | Test Conditions          | Min. | Тур. | Max. | Units |
|---------------------------|--------------------------|------|------|------|-------|
| V <sub>CEO</sub> *        |                          |      |      | 80   | V     |
| I <sub>C(CONT)</sub>      |                          |      |      | 2    | А     |
| h <sub>FE</sub>           | @ 4/1 ( $V_{ce} / I_c$ ) | 30   |      | 120  | -     |
| f <sub>t</sub>            |                          |      | 30M  |      | Hz    |
| P <sub>D</sub>            |                          |      |      | 1    | W     |
| * Maximum Working Voltage |                          |      |      |      |       |